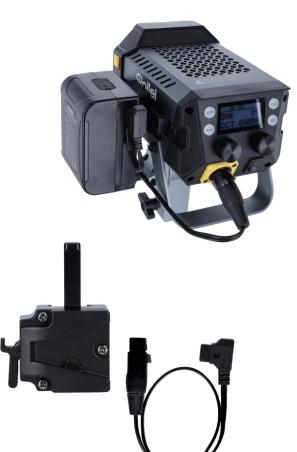

## V-Mount Adapter For Candela 220/330: Expand Your Lighting Possibilities

- Ready for outdoor use: connection of a V-mount battery to Candela 220/330 possible
- Easy mounting: With included V-mount adapter
- Universal: Compatible with all 14.8 volt V-mount batteries
- Metal construction: For robustness and durability
- Connection cable included: For uncomplicated installation of the battery pack

LED lights, battery and connecting rail not included.

| Technical Data                  |                                                                        |
|---------------------------------|------------------------------------------------------------------------|
| Model                           | V-Mount-Adapter for Candela 220/3300                                   |
| Functions                       | For connecting Candela 220 and 330 Bi-Color with V-<br>Mount batteries |
| Material                        | Aluminum                                                               |
| Compatibility                   | V-mount batteries to Nato standard                                     |
| Connections                     | 1x V-mount, 1x Nato standard, 1x D-Tap, 1x light plug                  |
| Dimensions (L x W x H)   Weight | 7.3 x 5.2 x 2.3 cm   83 g                                              |

| What's in the Box and Packaging Details   |                                   |
|-------------------------------------------|-----------------------------------|
| What's in the box                         | V-mount adapter, connection cable |
| Packaging dimensions (L x W x H)   Weight | 7.5 x 6 x 4.5 cm   120 g          |