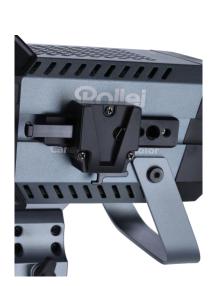

## V-Mount Adapter For Candela 220/330: Expand Your Lighting Possibilities

- Ready for outdoor use: connection of a V-mount battery to Candela 220/330 possible
- Easy mounting: With included V-mount adapter
- Universal: Compatible with all 14.8 volt V-mount batteries
- Metal construction: For robustness and durability
- Connection cable included: For uncomplicated installation of the battery pack

LED lights, battery and connecting rail not included.

| Technical Data                  |                                                                        |
|---------------------------------|------------------------------------------------------------------------|
| Model                           | V-Mount-Adapter for Candela 220/3300                                   |
| Functions                       | For connecting Candela 220 and 330 Bi-Color with V-<br>Mount batteries |
| Material                        | Aluminum                                                               |
| Compatibility                   | V-mount batteries to Nato standard                                     |
| Connections                     | 1x V-mount, 1x Nato standard, 1x D-Tap, 1x light plug                  |
| Dimensions (L x W x H)   Weight | 7.3 x 5.2 x 2.3 cm   83 g                                              |